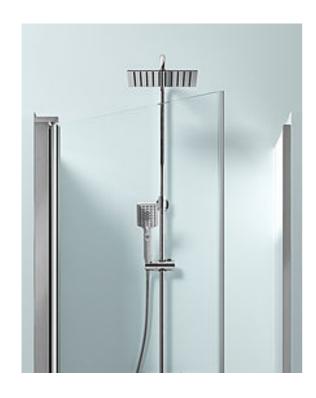

# SHOWER COLUMN LOGIC SQUARE

150 C-C

# 770-1165

## PRODUCT FEATURES

EVEN PRESSURE

- Super slim head shower with generous water flow
- 3-functional hand shower with a pushbutton
- Mixer with pure, unbroken lines and soft contours