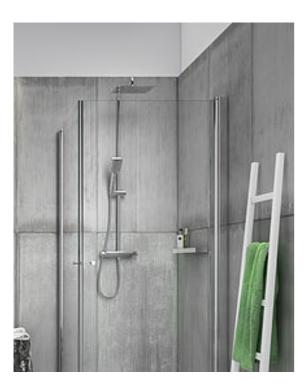

## SHOWER COLUMN NAUTIC SQUARE

## PRODUCT FEATURES

EVEN PRESSURE

- Super slim head shower with generous water flow
- 3-functional hand shower with a pushbutton
- Mixer with pure, unbroken lines and soft contours