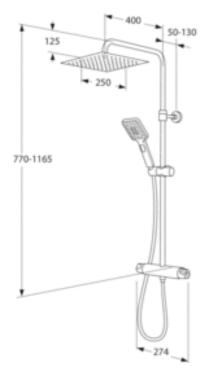

## ARTICLE NUMBER MM.

Article number: GB41215335 EAN-number 7393792231244

Packaging L: 714,00 x W: 368,00 x H: 94,00 mm. Vikt: 5,20 kg

## **ASSEMBLING & CARE**

Prior to installation the lines must be flushed up to the faucet. The faucet is connected with the cold water line on the right and the hot water line on the left. Water pressure: max 1000 kPa, min 50kPa. Hot water temperature: max 80°C, min 45°C. Please note that we are not liable for damage resulting from improper installation.