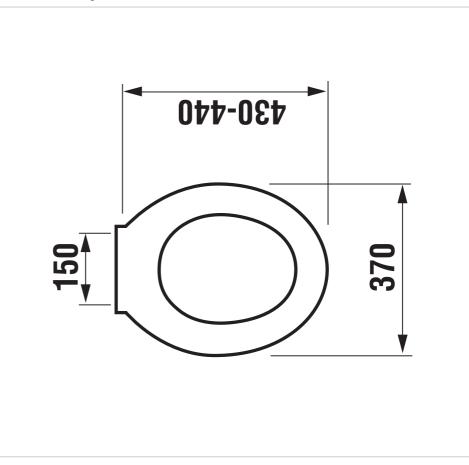

Dino

# 893370



The Dino bathroom series offers high quality at an affordable price. The assortment includes mainly faucets and toilets, including wall-hanging toilet without rinse ring - Dino rimless.

## Duroplast WC seat and cover Dino, plastic hinges

Hinges material: Plastic Shape: Round Suitable for: Toilet

#### Colours and options

H8933703000001 White

### Compatible with

821370 Wall-hung WC wash down DINO
822396 Floorstanding WC washdown vertical
820396 Wall-hung WC
822397 Floorstanding WC combi
825396 Floorstanding WC combination
complete, vertical outlet
822000 Floorstanding single WC, washout
horizontal
822008 Floorstanding single WC, vertical
outlet, washout
821377 Wall-hung WC Dino rimless,
washdown
821227 Floorstanding WC washdown vertical

#### **Technical drawings**